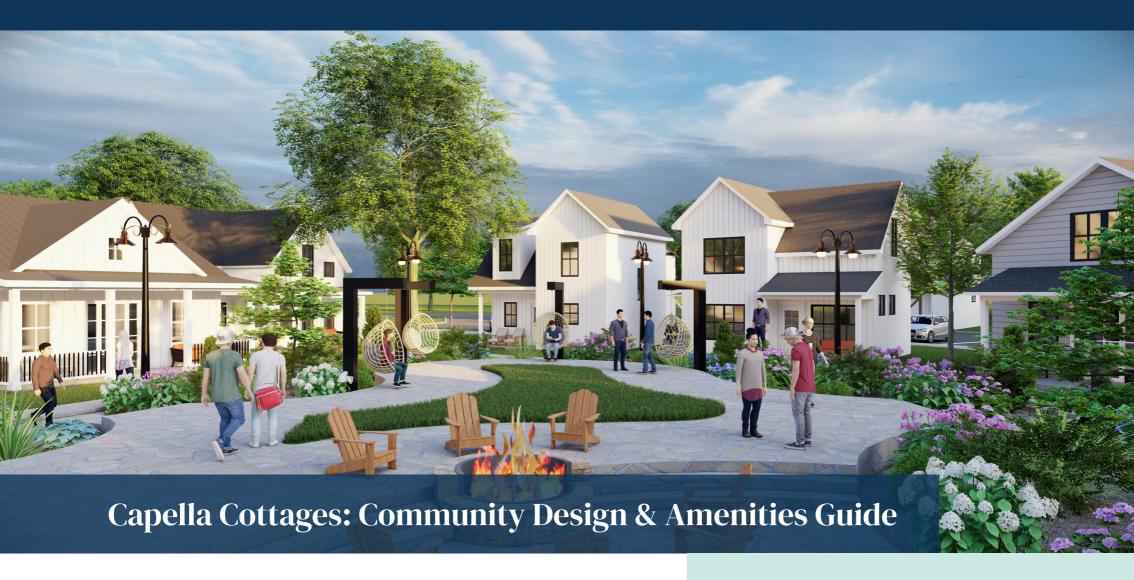

## **Signature Courtyards**

Our five thoughtfully designed courtyards serve as the social hubs of Capella Cottages, each offering unique environments for connection and relaxation.

#### **Oasis Courtyard**

A serene, multi-level retreat blending contemporary design with lush greenery. A circular firepit anchors the space, serving two levels and surrounded by lounge seating and contemporary metal hanging swings. Steps double as seating, enhancing functionality while maintaining aesthetic appeal.